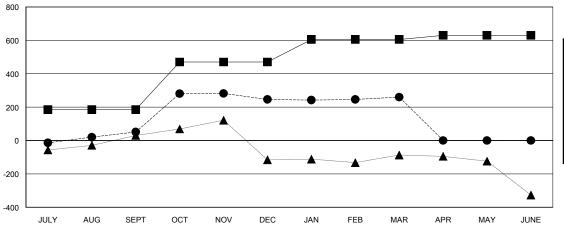

#### GOALS AND ACTUAL MEMBERS CUMULATIVE

| - CURRENT YEAR GOALS FOR NEW |  |
|------------------------------|--|
| MEMBERS                      |  |

- - CURRENT YEAR ACTUAL MEMBERS

- ▲ - LAST YEAR ACTUAL MEMBERS

|                       |                    | Members                             |                    |                  |
|-----------------------|--------------------|-------------------------------------|--------------------|------------------|
| RESULTS FOR 2014-2015 |                    |                                     |                    |                  |
| QUARTER               | NEW MEMBER<br>GOAL | CHARTER AND<br>NEW MEMBERS<br>ADDED | DROPPED<br>MEMBERS | NET<br>GAIN/LOSS |
| JULY/AUG/SEPT         | 185                | 119                                 | 68                 | 51               |
| OCT/NOV/DEC           | 285                | 268                                 | 73                 | 195              |
| JAN/FEB/MAR           | 135                | 36                                  | 22                 | 14               |
| APR/MAY/JUNE          | 25                 | 0                                   | 0                  | 0                |