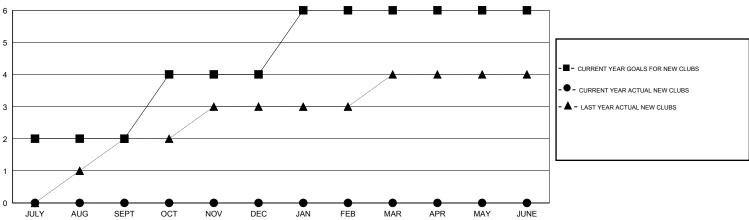

### GOALS AND ACTUAL NEW CLUBS CUMULATIVE

# GMT: Mahesh Pasqual LOCATION INDIA GMT CA 6

|                       |                  | Clubs     |                  |                  |
|-----------------------|------------------|-----------|------------------|------------------|
| RESULTS FOR 2014-2015 |                  |           |                  |                  |
| QUARTER               | NEW CLUB<br>GOAL | NEW CLUBS | DROPPED<br>CLUBS | NET<br>GAIN/LOSS |
| JULY/AUG/SEPT         | 2                | 0         | 1                | -1               |
| OCT/NOV/DEC           | 2                | 0         | 0                | 0                |
| JAN/FEB/MAR           | 2                | 0         | 0                | 0                |
| APR/MAY/JUNE          | 0                | 0         | 0                | 0                |